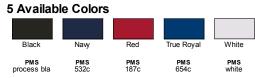

Stylized open placket

# **Fabric**

- 5 oz./yd2 / 172 gsm, 100% polyester face plaited to 60% polyester, 40% cotton back (total overall garment 61% polyester, 39% cotton)
- Proprietary dual-sided mesh pique knit constructed of fine denier wicking polyester on the outside and soft-as-cotton wicking blend on the
- Moisture-wicking performance with UV 15-39 protection

#### **Sizes**

■ XS - 3XL

## **Product Specifications**

|               | xs    | S     | М     | L     | XL    | 2XL   | 3XL   |
|---------------|-------|-------|-------|-------|-------|-------|-------|
| BODY LENGTH   | 25.5  | 26    | 27    | 28    | 29    | 30    | 30.5  |
| BODY WIDTH    | 18.25 | 19.25 | 20.25 | 22.25 | 23.75 | 25.75 | 27.75 |
| SLEEVE LENGTH | 29.5  | 30.5  | 31.5  | 32.5  | 33.5  | 34.5  | 35    |