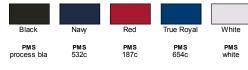

d Long Sleeve Polo

#### **Features**

- Matching flat knit collar
- Side vents
- Luxury, comfort and performance in
- Dyed-to-match 3 button placket

#### **Fabric**

- 5 oz./yd2 / 172 gsm, 100% polyester face plaited to 60% polyester, 40% cotton back (total overall garment 61% polyester, 39%
- Proprietary dual-sided mesh pique knit constructed of fine denier wicking polyester on the outside and soft-as-cotton wicking blend on the inside
- Moisture-wicking performance with UV 15-39 protection

#### Sizes

■ LT - 3XT

### **Product Specifications**

|               | LT   | XLT  | 2XT | 3XT |
|---------------|------|------|-----|-----|
| BODY LENGTH   | 33   | 34   | 35  | 36  |
| BODY WIDTH    | 23.5 | 25.5 | 27  | 29  |
| SLEEVE LENGTH | 37   | 38   | 39  | 40  |

## 5 Available Colors