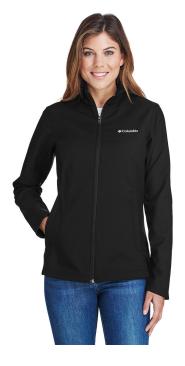

### Columbia Ladies' Kruser Ridge™ Soft Shell

#### **Features**

- Contoured sleeve cuffs
- Adjustable drawcord at bottom hem
- Zippered hand pockets
- Embroidered Columbia logo on left chest
- Please note that Columbia's hangtag for this style may say Style 1558161 or 1771
- Size 2XL refers to Columbia's size 1XL

#### **Fabric**

- 100% polyester Nexgen contour bonded soft shell
- Water and wind-resistant