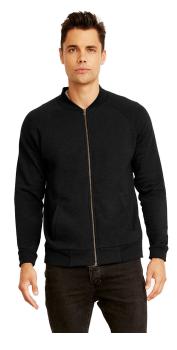

## Next Level Unisex Malibu Bomber Jacket

#### **Features**

- Solid black ribbing neck and cuffs
- Raglan sleeve
- Inside neck patch for printable label
- Side seam
- Tear away label
- Regular fit
- Streetwear, edgy casual look
- Cotton heavy face for ease of printability and breathability
- Part of the Beach Fleece collection, keep it casual cool with laid-back apparel

#### Fabric

- 7.4 oz, 30 singles
- 60% cotton, 40% polyester brushedback fleece