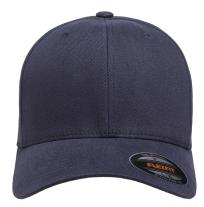

## **6377** Flexfit Adult Brushed Twill Cap

#### Features

- 98% brushed cotton, 2% spandex
- 6-panel, structured, mid-profile
- eight-row stitching on bill
- 3<sup>1</sup>/<sub>2</sub>" crown
- hard buckram backed front panels
- sewn eyelets
- spandex sweatband retains shape; Silver underbill

### 7 Available Colors

| Black         | Grey               | Khaki              | Navy                | Pine               | Red             | Royal              |
|---------------|--------------------|--------------------|---------------------|--------------------|-----------------|--------------------|
| PMS<br>blackc | <b>PMS</b><br>432u | <b>РМS</b><br>403с | <b>PMS</b><br>5395u | <b>РМS</b><br>405с | <b>PMS</b> 200c | <b>PMS</b><br>293u |