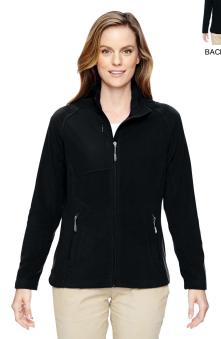

## Ash City - North End Ladies' Excursion Trail **Fabric-Block Fleece Jacket**

MSRP (A): \$66.98

#### **Features**

- inside storm placket with chin guard
- center front autolock zipper with rubber toggle
- right-chest pocket with invisible
- lower pockets with reverse coil autolock zippers and rubber toggles
- audioport access through inside left pocket
- adjustable shockcord at hem

#### **Fabric**

- 5.6 oz., 100% polyester anti-pill microfleece
- CONTRAST: 2.2 oz., 100% polyester ripstop with water-repellent finish