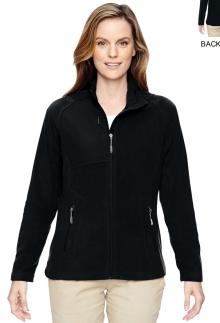

## Ash City - North End Ladies' Excursion Trail **Fabric-Block Fleece Jacket**

MSRP (A): \$66.98

#### **Features**

- inside storm placket with chin guard
- center front autolock zipper with rubber toggle
- right-chest pocket with invisible
- lower pockets with reverse coil autolock zippers and rubber toggles
- audioport access through inside left pocket
- adjustable shockcord at hem

#### **Fabric**

- 5.6 oz., 100% polyester anti-pill microfleece
- CONTRAST: 2.2 oz., 100% polyester ripstop with water-repellent finish