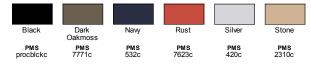

at hem

#### **Fabric**

- 5.6 oz., 100% polyester anti-pill microfleece
- CONTRAST: 2.2 oz., 100% polyester ripstop with water-repellent finish

#### Sizes

XS - 3XL



|                  | xs   | S     | М     | L     | XL   | 2XL   | 3XL   |
|------------------|------|-------|-------|-------|------|-------|-------|
| BODY WIDTH       | 18.5 | 19.5  | 20.5  | 22    | 23.5 | 25    | 26.5  |
| FULL BODY LENGTH | 24   | 24.63 | 25.25 | 25.88 | 26.5 | 27.13 | 27.75 |
| SLEEVE LENGTH    | 31   | 31.5  | 32.5  | 33.5  | 34.5 | 35.13 | 35.75 |

#### Size Chart

|       | XS    | S     | М     | L     | XL    | 2XL   | 3XL   |
|-------|-------|-------|-------|-------|-------|-------|-------|
| CHEST | 31-32 | 33-35 | 36-38 | 39-42 | 43-45 | 46-49 | 50-53 |











### **6 Available Colors**