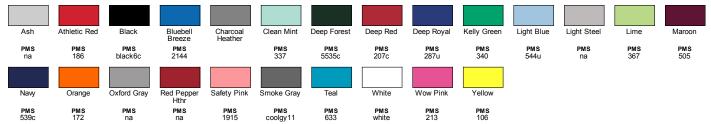

e neck label transitioning to tear-away label. INVENTORY MAY BE MIXED
- "A" list status from CDP (Carbon Disclosure Project)
- Energy Star Partner of the Year (12 consecutive years)
- Every piece of Hanes apparel purchased from our company qualifies for Hanes4Education

#### **Fabric**

- 5.2 oz., 100% cotton
- Ash is 99% cotton, 1% polyester; Light Steel is 90% cotton, 10% polyester
- Made with sustainably sourced USA grown cotton

#### Sizes

XS - XL







SIDE VIE

# **Product Specifications**

|                  | xs   | S    | М    | L   | XL  |
|------------------|------|------|------|-----|-----|
| BODY WIDTH       | 13.5 | 15.5 | 17   | 18  | 20  |
| FULL BODY LENGTH | 18   | 20.5 | 23   | 25  | 27  |
| SLEEVE LENGTH    | 4.38 | 5.38 | 5.88 | 6.5 | 7.5 |

### 24 Available Colors