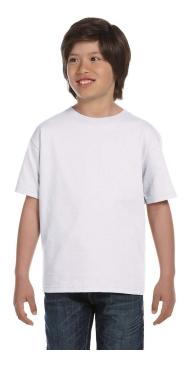

# Hanes Youth Essential-T T-Shirt

#### **Features**

- Double-needle stitching throughout
- Coverseamed neck with lay flat collar
- Shoulder-to-shoulder tape
- CPSIA compliant
- Tag-free neck label transitioning to tear-away label. INVENTORY MAY BE MIXED
- "A" list status from CDP (Carbon Disclosure Project)
- Energy Star Partner of the Year (12 consecutive years)
- Every piece of Hanes apparel purchased from our company qualifies for Hanes4Education

#### **Fabric**

- 5.2 oz., 100% cotton
- Ash is 99% cotton, 1% polyester; Light Steel is 90% cotton, 10% polyester
- Made with sustainably sourced USA grown cotton

#### Sizes

XS - XL

SIDE VIE