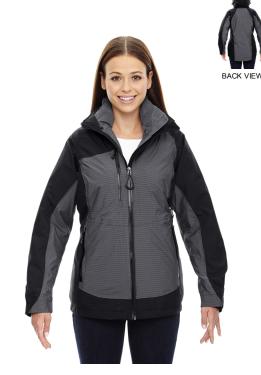

# Ash City - North End Alta 3-in-1 Seam-Sealed **Jacket with Insulated Liner**

MSRP (A): \$337.98

### **Features**

- UTK 3 temperature range:
- 28°F to -12°F / -2°C to -24°C
- hemline shockcord access through front pockets
- fully seam-sealed waterproof shell
- inside storm placket with brushed tricot chin guard
- thermal retention shockcord at hood and hem
- liner warmth attributes:
- insulated water-resistant liner
- brushed tricot-lined collar & pockets
- thermal retention shockcord at hem
- zip-off hood with back adjustable tab and rigid peak

#### **Fabric**

- Water resistant finish
- 80% nylon/ 20% polyester two-tone texture, 3oz./yd2/101 gsm
- SHELL INSERTS: 100% polyester pongee, 4.6 oz./yd2/155 gsm