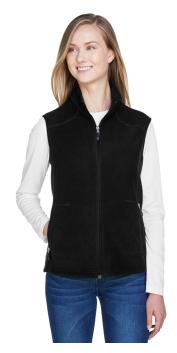

# Ash City - North End Ladies' Voyage Fleece Vest

MSRP (A): \$56.98

### **Features**

- centre front reverse coil zipper
- brushed tricot-lined lower pockets with reverse coil zippers
- tonal coverstitch detailing
- stretch binding finish on armholes

#### **Fabric**

 100% polyester anti-pill hollow yarn fleece, 7.7 oz./yd2/260 gsm