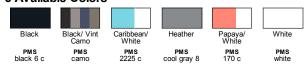

adies' Racerback Tank Dress**

#### **Features**

- Self-fabric binding at neck, armholes and racerback
- Forward shoulder and racerback piecing
- Racerback silhouette
- Double needle drop tail bottom hem with side vent construction
- Side seam construction
- EasyTear™ label
- Machine washable/ tumble dry low
- Fit: Ladies' Modern Semi-fitted

#### **Fabric**

- 4.5 oz., 100% combed ringspun cotton fine jersey
- Heather is 93/7 combed ringspun cotton/polyester
- White is sewn with 100% cotton thread

#### **Sizes**

■ S - 2XL







SIDE VIEW

### **Product Specifications**

|             | S  | M    | L  | XL   | 2XL  |
|-------------|----|------|----|------|------|
| BODY LENGTH | 37 | 37.5 | 38 | 38.5 | 39   |
| BODY WIDTH  | 17 | 18   | 19 | 20.5 | 21.5 |

#### **6 Available Colors**